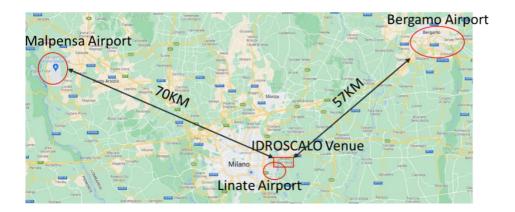

#### **Logistic information**

Idroscalo is located a few km away from the city center. Main airport in the nearby are: Linate Airport 3 km, Bergamo Orio al Serio Airport 53Km, Malpensa Airport 70Km.

Teams can book the transfer in advance writing an email to <a href="mailto:segreteria@idroscaloclub.org">segreteria@idroscaloclub.org</a>, the fee is per person and depends on which airport the service is requested from: