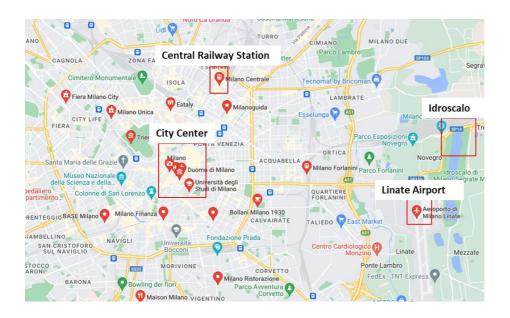

#### **Logistic information**

Idroscalo is located a few km away from the city center. Main airport in the nearby are: Linate Airport 3 km, Bergamo Orio al Serio Airport 53Km, Malpensa Airport 70Km.

Teams can book the transfer in advance writing an email to <a href="mailto:segreteria@idroscaloclub.org">segreteria@idroscaloclub.org</a>, the fee is per person and depends on which airport the service is requested from: