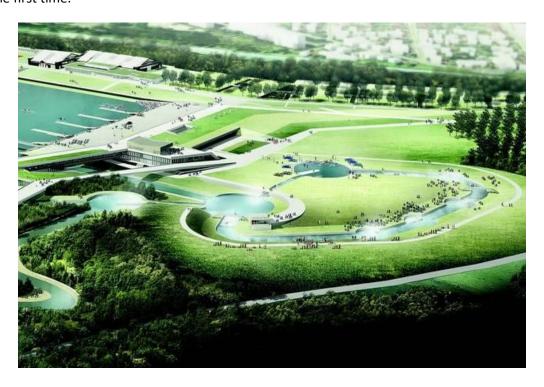

# DESCRIPTION OF COMPETITION VENUE AND SPORT INFRASTRUCTURE

The competition will take place at the Stade Nautique Olympique d'Île de France in Vaires-Sur-Marne for the first time.

## **VENUE MAP**

## PRÉSENTATION OF THE TECHNICAL ASPECTS OF THE COURSE

Length: 250 metersWidth: 10 meters

- Water flow during a descent is 7 to 13 m3 / s depending on the activity
- 40 meters boat lift system
- 1100 meters initiation basin, and the surface of the landscaped river about 2000 m<sup>2</sup>