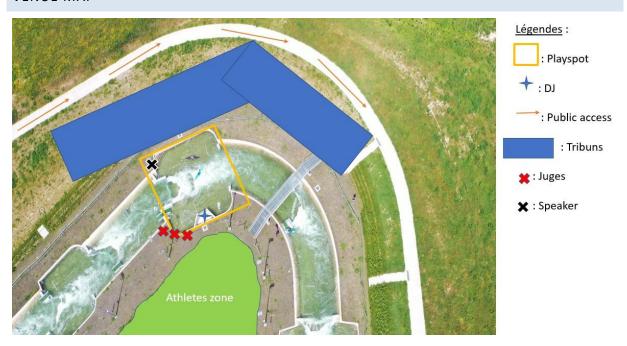

## **VENUE MAP**

## PRÉSENTATION OF THE TECHNICAL ASPECTS OF THE COURSE

Length: 250 metersWidth: 10 meters

- Water flow during a descent is 7 to 13 m3 / s depending on the activity
- 40 meters boat lift system
- 1100 meters initiation basin, and the surface of the landscaped river about 2000 m<sup>2</sup>