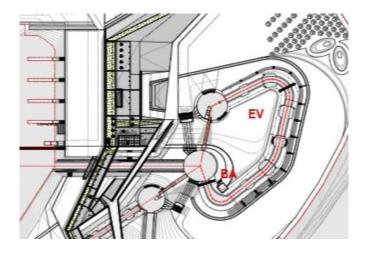

## **VENUE MAP**

## PRÉSENTATION OF THE TECHNICAL ASPECTS OF THE COURSE

Length: 250 metersWidth: 10 meters

- Water flow during a descent is 7 to 13 m3 / s depending on the activity
- 40 meters boat lift system
- 1100 meters initiation basin, and the surface of the landscaped river about 2000 m<sup>2</sup>