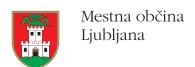

## Parallel Slalom Challenge

Each course at flatwater will have 7 gates (2 upstream) and competitors will change the course after each run. Final result is the time summed up from both runs.

Rules: Modified slalom rules. Gate touch – 1 second penalty, missing the gate – disqualification. Number of participating boats in the final stage under the spotlights: 8 C-1m, 8 K-1w, 16 K-1m