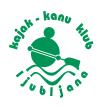

## SUP Challenge - 2500m

Race will be organized at 2500m long round course in Ljubljana downtown. The course will run under the bridges of Ljubljana with start and finish under the Cobbler's bridge (Čevljarski most).