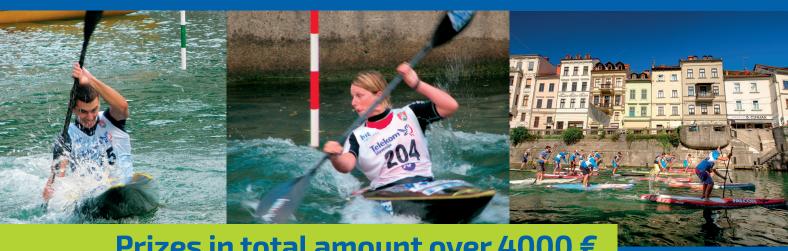

## Parallel Slalom Challenge

Each course at flatwater will have 7 gates (2 upstream) and competitors will change the course after each run. Final result is the time summed up from both runs.

Rules: Modified slalom rules. Gate touch – 1 second penalty, missing the gate – disqualification. Number of participating boats in the final stage under the spotlights: 8 C-1m, 8 K-1w, 16 K-1m